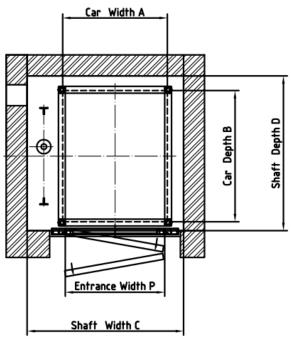

## Classic (CLS Model):

Construction or Drywall Hoistway Residential Home Elevator with hydraulic cylinder at side

"Specifications shown are for reference only and subject to final engineering"

| Model<br>No. |          | Car    | Car    | Shaft  | Shaft  | Entrance |
|--------------|----------|--------|--------|--------|--------|----------|
|              | Capacity | Width  | Depth  | Width  | Depth  | Width    |
|              | Lbs.     | A      | В      | С      | D      | P        |
|              | (Kg)     | ft-in  | ft-in  | ft-in  | ft-in  | ft-in    |
|              |          | (mm)   | (mm)   | (mm)   | (mm)   | (mm)     |
| CLS-F-53327  | 550      | 3'-3"  | 2'-7"  | 4'-11" | 3'-5"  | 3'-1"    |
|              | (250)    | (1000) | (800)  | (1495) | (1025) | (950)    |
| CLS-F-73333  | 705      | 3'-3"  | 3'-3"  | 4'-11" | 4'-1"  | 3'-1"    |
|              | (320)    | (1000) | (1000) | (1495) | (1225) | (950)    |
| CLS-F-83341  | 880      | 3'-3"  | 4'-1"  | 4'-11" | 4'-10" | 3'-1"    |
|              | (400)    | (1000) | (1250) | (1495) | (1475) | (950)    |