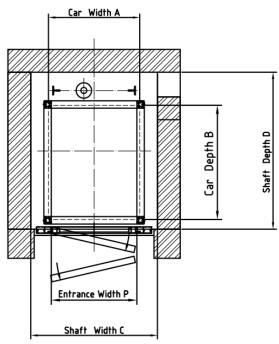

## Classic (CLR Model):

Construction or Drywall Hoistway Residential Home Elevator with hydraulic cylinder at rear

"Specifications shown are for reference only and subject to final engineering"

|             |       | Car    | Car    | Shaft  | Shaft  | Entrance |
|-------------|-------|--------|--------|--------|--------|----------|
| Model No.   |       | Width  | Depth  | Width  | Depth  | Width    |
|             | Lbs.  | A      | В      | С      | D      | P        |
|             | (Kg)  | ft-in  | ft-in  | ft-in  | ft-in  | ft-in    |
|             |       | (mm)   | (mm)   | (mm)   | (mm)   | (mm)     |
| CLR-F-53327 | 550   | 3'-3"  | 2'-7"  | 4'-4"  | 4'-1"  | 3'-1"    |
|             | (250) | (1000) | (800)  | (1310) | (1225) | (950)    |
| CLR-F-74127 | 705   | 4'-1"  | 2'-7"  | 5'-2"  | 4'-1"  | 3'-1"    |
|             | (320) | (1250) | (800)  | (1560) | (1225) | (950)    |
| CLR-F-73333 | 705   | 3'-3"  | 3'-3"  | 4'-4"  | 4'-9"  | 3'-1"    |
|             | (320) | (1000) | (1000) | (1310) | (1425) | (950)    |
| CLR-F-84133 | 880   | 4'-1"  | 3'-3"  | 5'-2"  | 4'-9"  | 3'-1"    |
|             | (400) | (1250) | (1000) | (1560) | (1425) | (950)    |